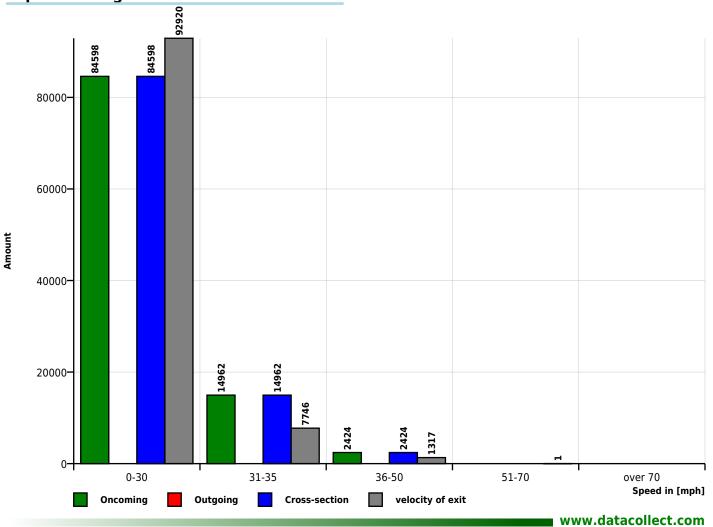

#### Speed Classes (Incoming) [V in mph]

| Time        | Σ      | 0-30  | 31-35 | 36-50 | 51-70 | over 70 |
|-------------|--------|-------|-------|-------|-------|---------|
| 00:00-06:00 | 3739   | 2222  | 1019  | 498   | 0     | 0       |
| 06:00-09:00 | 15925  | 13005 | 2531  | 389   | 0     | 0       |
| 09:00-19:00 | 66272  | 56593 | 8693  | 986   | 0     | 0       |
| 06:00-22:00 | 94449  | 79473 | 13237 | 1739  | 0     | 0       |
| 00:00-24:00 | 101984 | 84598 | 14962 | 2424  | 0     | 0       |

#### Speed Classes (Outgoing) [V in mph]

| Time        | Σ | 0-30 | 31-35 | 36-50 | 51-70 | over 70 |
|-------------|---|------|-------|-------|-------|---------|
| 00:00-06:00 | 0 | 0    | 0     | 0     | 0     | 0       |
| 06:00-09:00 | 0 | 0    | 0     | 0     | 0     | 0       |
| 09:00-19:00 | 0 | 0    | 0     | 0     | 0     | 0       |
| 06:00-22:00 | 0 | 0    | 0     | 0     | 0     | 0       |
| 00:00-24:00 | 0 | 0    | 0     | 0     | 0     | 0       |

#### **Speed Histogram**