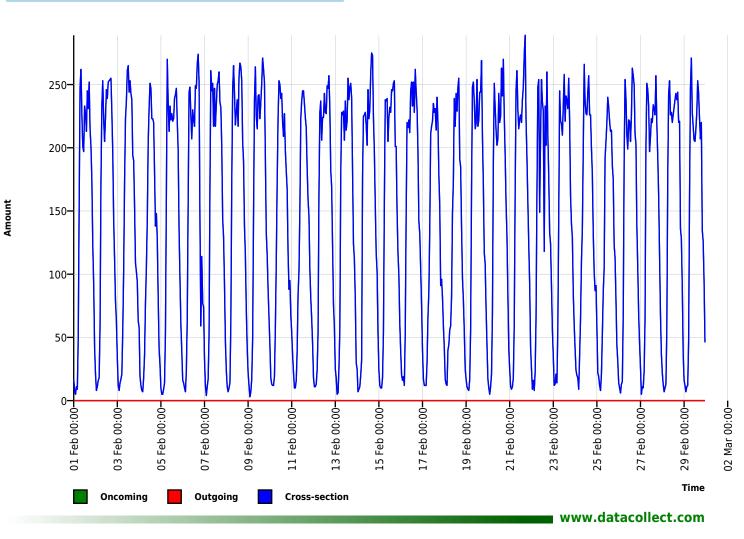

#### **Time Variation Curve**

powered by Patacollect

| Author            |                       |                            |                                 |
|-------------------|-----------------------|----------------------------|---------------------------------|
| Institution       | Padbury Parish Counc  | til                        |                                 |
| Department        |                       |                            | Padbury                         |
| Street            |                       |                            | Parish Council                  |
| Postal Code       |                       |                            |                                 |
| City              | Padbury               |                            |                                 |
| Country           | United Kingdom        |                            |                                 |
| Contact           | Padbury Parish Counc  | il                         |                                 |
| Phone             | -                     |                            |                                 |
| E-Mail            | padburyparishcouncil  | @gmail.com                 |                                 |
|                   | Built with <b>D</b> a | ataCollect Webreporter ver | sion 1.0 at 01/04/2024 17:22:10 |
| Site              |                       | Time Range                 |                                 |
| Name              | PAD1 - A413           | Start Date                 | 01/02/2024 00:00                |
| Dir. Oncoming (n  | ame)                  | End Date                   | 29/02/2024 23:59                |
| Dir. Outgoing (na | ime)                  | Days                       | Mo, Tu, We, Th, Fr, Sa, Su      |
|                   |                       | Time Interval              | 60 minutes                      |
| Posted Speed Lin  |                       | Time Frame / Day           | 00:00 - 23:59                   |