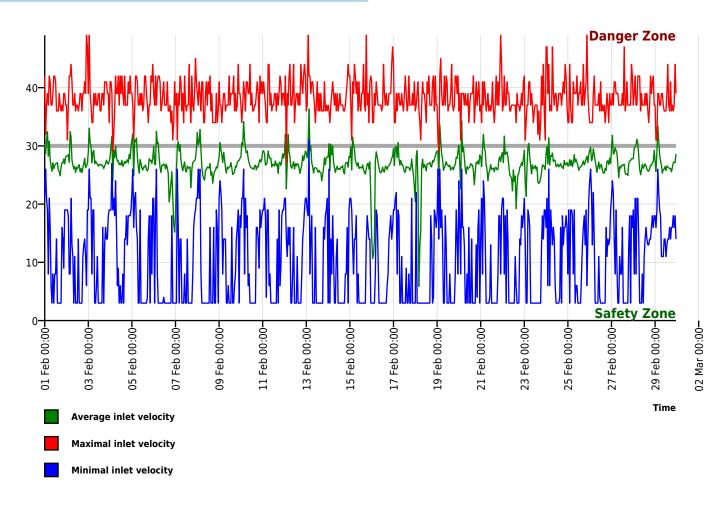

Speed Diagram (Direction Oncoming)

DSD

Comment Device type

Speed

www.datacollect.com

powered by Powered by

| Author               |                        |                                |                                    |  |  |  |
|----------------------|------------------------|--------------------------------|------------------------------------|--|--|--|
| Institution          | Padbury Parish Counc   | il                             |                                    |  |  |  |
| Department           |                        |                                | Padbury                            |  |  |  |
| Street               |                        |                                | Parish Council                     |  |  |  |
| Postal Code          |                        |                                |                                    |  |  |  |
| City                 | Padbury                |                                |                                    |  |  |  |
| Country              | United Kingdom         |                                |                                    |  |  |  |
| Contact              | Padbury Parish Council |                                |                                    |  |  |  |
| Phone                |                        |                                |                                    |  |  |  |
| E-Mail               | padburyparishcouncil   | padburyparishcouncil@gmail.com |                                    |  |  |  |
|                      | Built with <b>D</b> a  | ataCollect Webreporter v       | version 1.0 at 01/04/2024 17:22:10 |  |  |  |
| Site                 |                        | Time Range                     |                                    |  |  |  |
| Name                 | PAD1 - A413            | Start Date                     | 01/02/2024 00:00                   |  |  |  |
| Dir. Oncoming (name) |                        | End Date                       | 29/02/2024 23:59                   |  |  |  |
| Dir. Outgoing (name) |                        | Days                           | Mo, Tu, We, Th, Fr, Sa, Su         |  |  |  |
| Dected Creed Limit   | 20                     | Time Interval                  | 60 minutes                         |  |  |  |
| Posted Speed Limit   |                        | Time Frame / Da                | y 00:00 - 23:59                    |  |  |  |